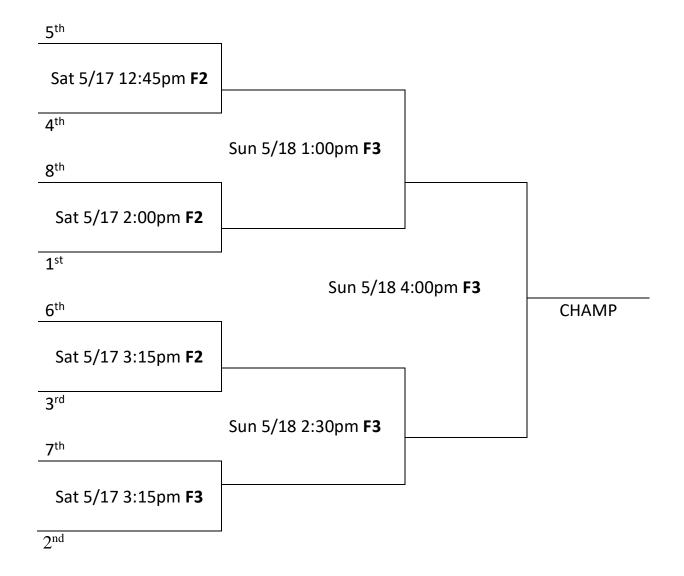

6-yr.-old Championship Bracket

Prepare to play as soon as the game before you have completed.

Game start times are approximate.